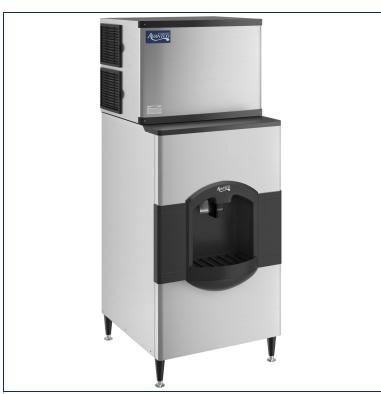

# Avantco Ice KMC-H-530-HA 30" Air Cooled Modular Half Cube Ice Machine with Ice Dispenser - 500 lb.

Item #194KMCH530HA

## **Features**

- Makes up to 500 lb. of half cube ice per day and includes a dispenser with a capacity of
- Durable 304 stainless steel ice machine and corrosion-resistant metallic cabinet
- Digital controller allows user to quickly identify issues and the current stage of production
- Removable air filter for quick cleaning and maintenance
- Eco-friendly R290 refrigerant; 115V

### **Notes & Details**

Make sure you've always got plenty of fresh ice on hand and easily accessible with the 30" air cooled modular full cube ice machine with dispenser! Capable of producing up to 500 lb. of full cube ice per day, you'll always have plenty of ice to serve on demand at your hotel, bar, or cafe. An included ice dispenser holds up to 180 lb. of ice and features a deep sink to accommodate hotel ice buckets of almost any size.

For ease of maintenance, a built-in diagnostic system will identify problems that your ice machine may be having and will display the issue on the digital controller so it can be repaired accordingly. This easy-to-use controller can also be used to monitor the current stage of ice production that your machine is in. It allows you to adjust the bridge thickness up or down to maximize your harvest into individual cubes of ice, rather than full sheets. It also initiates the cleaning cycle and displays what stage of the cycle you're in. Plus, the ice dispenser has a 3/4 FTP drain fitting.

Constructed of durable type 304 stainless steel with a polyethylene interior, this unit is built to last in the busiest commercial environments. A nickel plated evaporator and removable air filter make for quick and simple cleaning and maintenance. With (4) 6" adjustable legs, you can level your machine on uneven surfaces and have plenty of room to clean under it. This ice machine also comes with pre-drilled holes on the back of the unit to mount your OceanLoch water filter to the machine to ensure you are serving the cleanest and freshest ice possible. Designed for side-breathing and rear exhaust, you can avoid hot air being blown outward into your kitchen or service area. This unit requires a 115V electrical connection for operation.