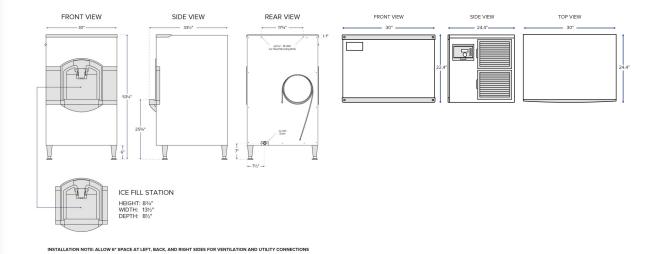

# **Technical Data**

| Ice Dispenser Width         | 30 Inches                                    |  |
|-----------------------------|----------------------------------------------|--|
| Ice Machine Width           | 30 Inches                                    |  |
| Overall Width               | 30 Inches                                    |  |
| Ice Dispenser Depth         | 33 1/2 Inches                                |  |
| Ice Machine Depth           | 24 3/8 Inches                                |  |
| Overall Depth               | 33 1/2 Inches                                |  |
| Ice Dispenser Height        | 47 1/4 Inches                                |  |
| Ice Machine Height          | 22 3/8 Inches                                |  |
| Overall Height              | 75 5/8 Inches                                |  |
| Phase                       | 1 Phase                                      |  |
| Voltage                     | 115 Volts                                    |  |
| 24 Hour Ice Yield           | 500 Pounds                                   |  |
| Average Running<br>Decibels | 73 Decibels                                  |  |
| Capacity                    | 180 lb.                                      |  |
| Color                       | Silver                                       |  |
| Condenser Type              | Air Cooled                                   |  |
| Dispenser Style             | Push Button                                  |  |
| Exterior Material           | Stainless Steel                              |  |
| Features                    | NSF Listed                                   |  |
| Ice Type                    | Half Size Cubes                              |  |
| Installation Type           | Modular                                      |  |
| Interior Material           | Polyethylene                                 |  |
| Plug Type                   | NEMA 5-15P                                   |  |
| Refrigerant Type            | R-290                                        |  |
| Stainless Steel Type        | Type 304                                     |  |
| Туре                        | Hotel Ice Machines<br>Modular Ice Dispensers |  |
| Water Inlet Size            | 3/4 Inches                                   |  |
|                             |                                              |  |

#### **Plan View**