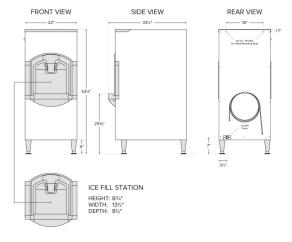

# **Technical Data**

| Width                        | 22 Inches                     |  |  |
|------------------------------|-------------------------------|--|--|
| Depth                        | 33 1/2 Inches                 |  |  |
| Height                       | 47 1/4 Inches                 |  |  |
| Hertz                        | 60 Hertz                      |  |  |
| Phase                        | 1 Phase                       |  |  |
| Voltage                      | 115 Volts                     |  |  |
| Air Temperatures             | 50 - 100 Degrees F            |  |  |
| Bin Storage Capacity         | 120 lb.                       |  |  |
| Circuit Wires                | 2                             |  |  |
| Dispenser Style              | Push Button                   |  |  |
| Electrical Voltage           | (-5) - (+10) %                |  |  |
| Features                     | Made in America<br>NSF Listed |  |  |
| Ice Type                     | Regular Size Cubes            |  |  |
| Installation Type            | Freestanding                  |  |  |
| Max Fuse Size                | 15 Amps                       |  |  |
| Packaging Dimensions         | 25" x 37" x 53"               |  |  |
| Plug Type                    | Hardwire                      |  |  |
| Remote Cond.<br>Temperatures | (-20) - 120 Degrees F         |  |  |
| Shipping Weight              | 201 lb.                       |  |  |
| Туре                         | Hotel Ice Machines            |  |  |
| Water Pressure Range         | 20 - 80 PSIG                  |  |  |
| Water Temperature            | 40 - 100 Degrees F            |  |  |

## **Plan View**

INSTALLATION NOTE: ALLOW 6" SPACE AT LEFT, BACK, AND RIGHT SIDES FOR VENTILATION AND UTILITY CONNECTIONS