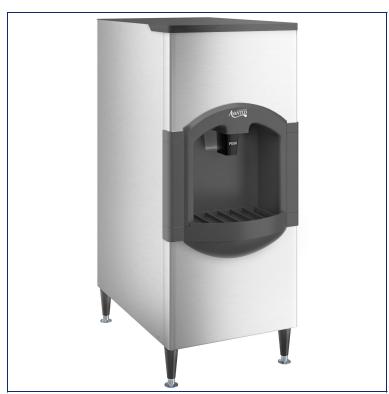

## Avantco Ice HBN120-22 22" Wide Hotel Ice Dispenser 120 lb. Capacity -**120V**

Item #194HBN12022

## **Features**

- Stores up to 120 lb. of cube ice; corrosion-resistant stainless steel cabinet
- Accommodates a wide variety of hotel ice buckets
- Push chute for simple ice dispensing
- Polyurethane insulation helps preserve ice supply for long periods of time
- Must be paired with a compatible ice machine does not produce ice

#### **Notes & Details**

The Avantco Ice HBN120-22 features a simple push chute for easy ice dispensing and a modern, stylish design in a stainless steel cabinet. A removable top panel allows access to the bin for easy cleaning without having to remove the ice cube machine (sold separately). The Avantco Ice HBN120-22 ice dispenser has a deep sink to accommodate almost every size hotel ice bucket. It is equipped with an 11 ft. power cord, for easy installation.