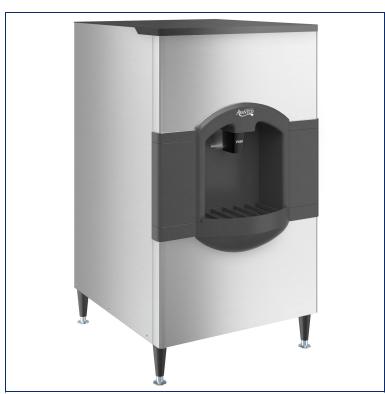

## Avantco Ice HBN180-30 30" Wide Hotel Ice Dispenser 180 lb. Capacity -120V

Item #194HBN18030

## **Features**

- Stores up to 180 lb. of cube ice; corrosion-resistant stainless steel cabinet
- Accommodates a wide variety of hotel ice buckets
- Push chute for simple ice dispensing
- Polyurethane insulation helps preserve ice supply for long periods of time
- Must be paired with a compatible ice machine does not produce ice

#### **Notes & Details**

The Avantco Ice HBN180-30 features a simple push chute for easy ice dispensing and a modern, stylish design in a stainless steel cabinet. A removable top panel allows access to the bin for easy cleaning without having to remove the ice cube machine (sold separately). The Avantco Ice HBN180-30 ice dispenser has a deep sink to accommodate almost every size hotel ice bucket. It is equipped with an 11 ft. power cord, for easy installation.