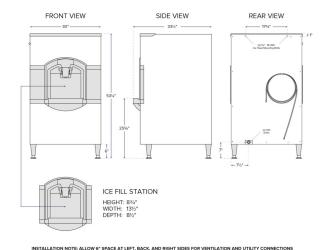

# **Technical Data**

| Width                                                                                                             | 30 Inches                                                                                                 |
|-------------------------------------------------------------------------------------------------------------------|-----------------------------------------------------------------------------------------------------------|
| Depth                                                                                                             | 33 1/2 Inches                                                                                             |
| Height                                                                                                            | 47 1/4 Inches                                                                                             |
| Hertz                                                                                                             | 60 Hertz                                                                                                  |
| Phase                                                                                                             | 1 Phase                                                                                                   |
| Voltage                                                                                                           | 115 Volts                                                                                                 |
| Air Temperatures                                                                                                  | 50 - 100 Degrees F                                                                                        |
| Bin Storage Capacity                                                                                              | 180 lb.                                                                                                   |
| Circuit Wires                                                                                                     | 2                                                                                                         |
| Dispenser Style                                                                                                   | Push Button                                                                                               |
| Electrical Voltage                                                                                                | (-5) - (+10) %                                                                                            |
|                                                                                                                   |                                                                                                           |
| Features                                                                                                          | Made in America<br>NSF Listed                                                                             |
| Features Ice Type                                                                                                 |                                                                                                           |
|                                                                                                                   | NSF Listed                                                                                                |
| Ice Type                                                                                                          | NSF Listed<br>Regular Size Cubes                                                                          |
| Ice Type Installation Type                                                                                        | NSF Listed Regular Size Cubes Freestanding                                                                |
| Ice Type Installation Type Max Fuse Size                                                                          | NSF Listed Regular Size Cubes Freestanding 15 Amps                                                        |
| Ice Type Installation Type Max Fuse Size Packaging Dimensions                                                     | NSF Listed Regular Size Cubes Freestanding 15 Amps 33" x 37" x 53"                                        |
| Ice Type Installation Type Max Fuse Size Packaging Dimensions Plug Type Remote Cond.                              | NSF Listed Regular Size Cubes Freestanding 15 Amps 33" x 37" x 53" Hardwire                               |
| Ice Type Installation Type Max Fuse Size Packaging Dimensions Plug Type Remote Cond. Temperatures                 | NSF Listed Regular Size Cubes Freestanding 15 Amps 33" x 37" x 53" Hardwire (-20) - 120 Degrees F         |
| Ice Type Installation Type Max Fuse Size Packaging Dimensions Plug Type Remote Cond. Temperatures Shipping Weight | NSF Listed Regular Size Cubes Freestanding 15 Amps 33" x 37" x 53" Hardwire (-20) - 120 Degrees F 220 lb. |

## **Plan View**