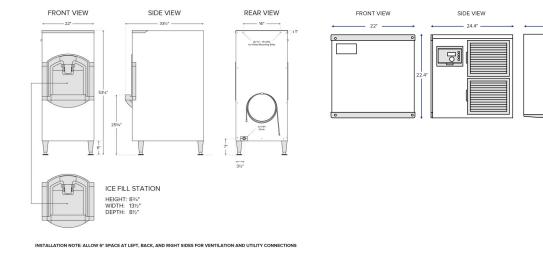

# **Technical Data**

| Ice Dispenser Width                                                     | 22 Inches                                                        |  |
|-------------------------------------------------------------------------|------------------------------------------------------------------|--|
| Ice Machine Width                                                       | 22 Inches                                                        |  |
| Overall Width                                                           | 22 Inches                                                        |  |
| Ice Dispenser Depth                                                     | 33 1/2 Inches                                                    |  |
| Ice Machine Depth                                                       | 24 3/8 Inches                                                    |  |
| Overall Depth                                                           | 33 1/2 Inches                                                    |  |
| Ice Dispenser Height                                                    | 47 1/4 Inches                                                    |  |
| Ice Machine Height                                                      | 22 3/8 Inches                                                    |  |
| Overall Height                                                          | 69 5/8 Inches                                                    |  |
| Phase                                                                   | 1 Phase                                                          |  |
| Voltage                                                                 | 115 Volts                                                        |  |
| 24 Hour Ice Yield                                                       | 344 Pounds                                                       |  |
| Average Running<br>Decibels                                             | 69 Decibels                                                      |  |
| Capacity                                                                | 120 lb.                                                          |  |
| Color                                                                   | Silver                                                           |  |
| Condenser Type                                                          | Air Cooled                                                       |  |
| Dispenser Style                                                         | Push Button                                                      |  |
| Exterior Material                                                       | Stainless Steel                                                  |  |
|                                                                         | Stairliess Steel                                                 |  |
| Features                                                                | NSF Listed                                                       |  |
| Features<br>Ice Type                                                    |                                                                  |  |
|                                                                         | NSF Listed                                                       |  |
| Ісе Туре                                                                | NSF Listed<br>Half Size Cubes                                    |  |
| Ice Type Installation Type                                              | NSF Listed<br>Half Size Cubes<br>Modular                         |  |
| Ice Type Installation Type Interior Material                            | NSF Listed Half Size Cubes Modular Polyethylene                  |  |
| Ice Type Installation Type Interior Material Plug Type                  | NSF Listed Half Size Cubes Modular Polyethylene NEMA 5-15P       |  |
| Ice Type Installation Type Interior Material Plug Type Refrigerant Type | NSF Listed Half Size Cubes Modular Polyethylene NEMA 5-15P R-290 |  |

#### **Plan View**

TOP VIEW