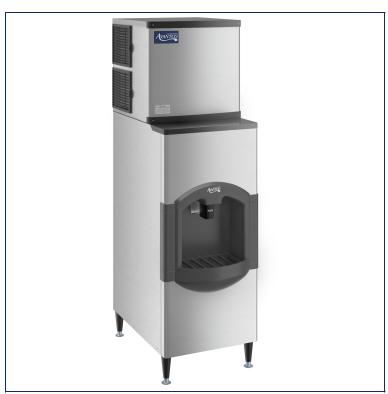

# Avantco Ice KMC-H-322-HA 22" Air Cooled Modular Half Cube Ice Machine with Ice Dispenser - 350 lb.

Item #194KMCH322HA

### **Notes & Details**

Make sure you've always got plenty of fresh ice on hand and easily accessible with the 22" air cooled modular half cube ice machine with dispenser! Capable of producing up to 344 lb. of half cube ice per day, you'll always have plenty of ice to serve on demand at your hotel, bar, or cafe. An included ice dispenser holds up to 120 lb. of ice and features a deep sink to accommodate hotel ice buckets of almost any size.

For ease of maintenance, a built-in diagnostic system will identify problems that your ice machine may be having and will display the issue on the digital controller so it can be repaired accordingly. This easy-to-use controller can also be used to monitor the current stage of ice production that your machine is in. It allows you to adjust the bridge thickness up or down to maximize your harvest into individual cubes of ice, rather than full sheets. It also initiates the cleaning cycle and displays what stage of the cycle you're in. Plus, the ice dispenser has a 3/4 FTP drain fitting.

Constructed of durable type 304 stainless steel with a polyethylene interior, this unit is built to last in the busiest commercial environments. A nickel plated evaporator and removable air filter make for quick and simple cleaning and maintenance. With (4) 6" adjustable legs, you can level your machine on uneven surfaces and have plenty of room to clean under it. This ice machine also comes with pre-drilled holes on the back of the unit to mount your OceanLoch water filter to the machine to ensure you are serving the cleanest and freshest ice possible. Designed for side-breathing and rear exhaust, you can avoid hot air being blown outward into your kitchen or service area. This unit requires a 115V electrical connection for operation.