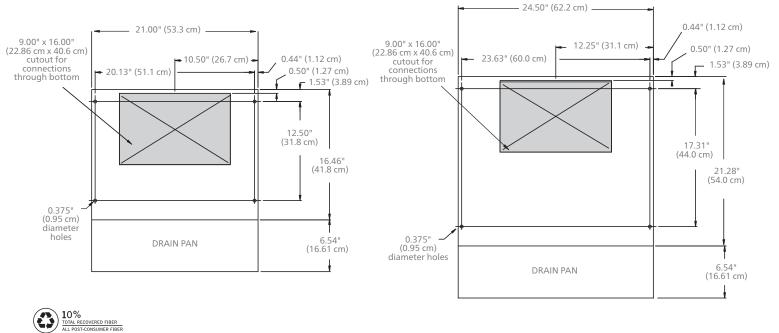

#### **110 Series Counter Cutout**

Paper certified by: The Forest Stewardship Council (FSC) and the Sustainable Forestry Initiative (SFI)

Form #2075 01/13 © 2013 Follett Corporation

801 Church Lane | Easton, PA 18040, USA 1.800.523.9361 | 1.610.252.7301 | follettice.com

#### 25 and 50 Series Counter Cutout

### Important notes for all countertop models

Cutouts shown are for electric, water and drain connections made through the counter. Connections can also be made out the rear of the dispenser, if desired. Rear connections do not require counter cutouts.

Regardless of how the connections will be run, anchoring holes must be drilled in the counter as shown and anchoring bolts installed to secure dispensers sitting directly on the counter.