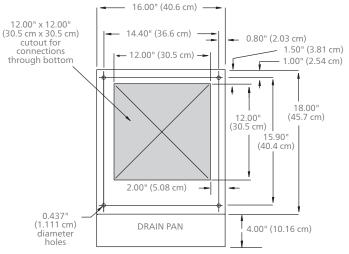

## counter cutout detail

### Important notes for all countertop models

Cutouts shown are for electric, water and drain connections made through the counter. Connections can also be made out the rear of the dispenser, if desired. Rear connections do not require counter cutouts.

Regardless of how the connections will be run, anchoring holes must be drilled in the counter as shown and anchoring bolts installed to secure dispensers sitting directly on the counter.

## 12 Series Counter Cutout