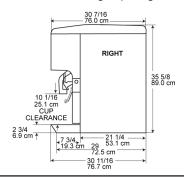

## **Specifications**

|                 |                            | Storage             |           |                                    | Max. Fuse Size                    |                  |                          |
|-----------------|----------------------------|---------------------|-----------|------------------------------------|-----------------------------------|------------------|--------------------------|
| Model<br>Number | Dimensions*<br>(W x D x H) | Capacity<br>(lb/kg) | Actuation | Basic Electrical<br>Volts/Hz/Phase | or HACR Circuit<br>Breaker (amps) | Circuit<br>Wires | Min. Circuit<br>Ampacity |
| ID150           | 22" x 30" x 35.63"         | 150/68              | Push Bar  | 115/60/1                           | 15                                | 2                | Cord                     |
| ID200           | 30" x 30" x 35.63"         | 200/91              | Push Bar  | 115/60/1                           | 15                                | 2                | Cord                     |
| ID250           | 30" x 30" x 39.63"         | 250/114             | Push Bar  | 115/60/1                           | 15                                | 2                | Cord                     |

All units with stainless steel finish and plastic front and top panels. Not designed for outdoor installation. \*Add 4" height for legs.