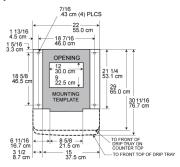

- 101 Corporate Woods Parkway, Vernon Hills, IL 60061 •
- 1-800-SCOTSMAN Fax: 847-913-9844 www.scotsman-ice.com customer.relations@scotsman-ice.com •

Installation Note: Allow 6" space at left, back and right side for ventilation and utility connections. Recommended counter opening size 9" x 12" for utilities and tubing. Opening can be located anywhere within the shaded area.