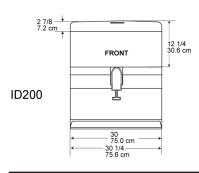

ID200

ID150

For installation where counter space is not available to accommodate an ice only dispenser unit, the IOBDMS22 & IOBDMS30 machine stands are the solution.

- 1 year labor on all components.
- 2 years parts on all components.
- Warranty valid in North, South & Central America for commercial installations.
- Contact factory for warranty in other regions.
- Residential Applications: 1 year parts and labor

## **Specifications**

|                 |                            | Storage             |           |                                    | Max. Fuse Size                    |                  |                          |
|-----------------|----------------------------|---------------------|-----------|------------------------------------|-----------------------------------|------------------|--------------------------|
| Model<br>Number | Dimensions*<br>(W x D x H) | Capacity<br>(lb/kg) | Actuation | Basic Electrical<br>Volts/Hz/Phase | or HACR Circuit<br>Breaker (amps) | Circuit<br>Wires | Min. Circuit<br>Ampacity |
| ID150           | 22" x 30" x 35.63"         | 150/68              | Push Bar  | 115/60/1                           | 15                                | 2                | Cord                     |
| ID200           | 30" x 30" x 35.63"         | 200/91              | Push Bar  | 115/60/1                           | 15                                | 2                | Cord                     |
| ID250           | 30" x 30" x 39.63"         | 250/114             | Push Bar  | 115/60/1                           | 15                                | 2                | Cord                     |