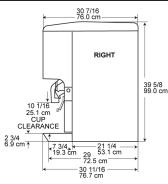

## **Specifications**

|                 |                            | Storage             |           |                                    | Max. Fuse Size                    |                  |                          |
|-----------------|----------------------------|---------------------|-----------|------------------------------------|-----------------------------------|------------------|--------------------------|
| Model<br>Number | Dimensions*<br>(W x D x H) | Capacity<br>(lb/kg) | Actuation | Basic Electrical<br>Volts/Hz/Phase | or HACR Circuit<br>Breaker (amps) | Circuit<br>Wires | Min. Circuit<br>Ampacity |
| ID150           | 22" x 30" x 35.63"         | 150/68              | Push Bar  | 115/60/1                           | 15                                | 2                | Cord                     |
| ID200           | 30" x 30" x 35.63"         | 200/91              | Push Bar  | 115/60/1                           | 15                                | 2                | Cord                     |
| ID250           | 30" x 30" x 39.63"         | 250/114             | Push Bar  | 115/60/1                           | 15                                | 2                | Cord                     |