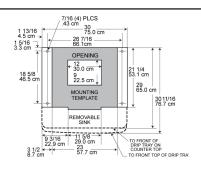

- 101 Corporate Woods Parkway, Vernon Hills, IL 60061 •
- 1-800-SCOTSMAN Fax: 847-913-9844 www.scotsman-ice.com customer.relations@scotsman-ice.com •

Installation Note: Allow 6" space at left, back and right side for ventilation and utility connections. Recommended counter opening size 9" x 12" for utilities and tubing. Opening can be located anywhere within the shaded area.