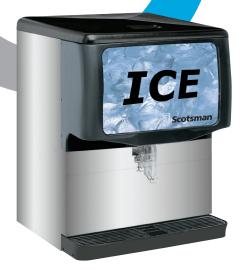

## Scotsman<sup>®</sup>

ID250

### **Features**

- Three sizes to fit the needs of any application.
- Heavy-duty agitator motor for long life.
- Adjustable off-cycle agitation for various ice forms and ambient conditions.
- Heavy-duty agitator reduces ice jams and bridging.
- Reliably dispenses nugget ice with confidence.
- Insulated, heavy-duty drip tray prevents condensation.
- Greater dispensable ice for periods of peak demand.
- All components front accessible.