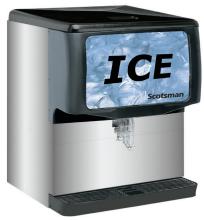

ID200

ID150

For installation where counter space is not available to accommodate an ice only dispenser unit, the IOBDMS22 & IOBDMS30 machine stands are the solution.

- 1 year labor on all components.
- 2 years parts on all components.
- Warranty valid in North, South & Central America for commercial installations.
- Contact factory for warranty in other regions.
- Residential Applications: 1 year parts and labor