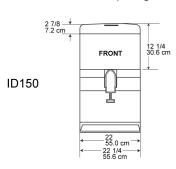

- 101 Corporate Woods Parkway, Vernon Hills, IL 60061 •
- 1-800-SCOTSMAN Fax: 847-913-9844 www.scotsman-ice.com customer.relations@scotsman-ice.com •

Installation Note: Allow 6" space at left, back and right side for ventilation and utility connections. Recommended counter opening size 9" x 12" for utilities and tubing. Opening can be located anywhere within the shaded area.

## **Specifications**

|                 |                            | Storage             |           |                                    | Max. Fuse Size                    |                  |                          |
|-----------------|----------------------------|---------------------|-----------|------------------------------------|-----------------------------------|------------------|--------------------------|
| Model<br>Number | Dimensions*<br>(W x D x H) | Capacity<br>(lb/kg) | Actuation | Basic Electrical<br>Volts/Hz/Phase | or HACR Circuit<br>Breaker (amps) | Circuit<br>Wires | Min. Circuit<br>Ampacity |
| ID150           | 22" x 30" x 35.63"         | 150/68              | Push Bar  | 115/60/1                           | 15                                | 2                | Cord                     |
| ID200           | 30" x 30" x 35.63"         | 200/91              | Push Bar  | 115/60/1                           | 15                                | 2                | Cord                     |
| ID250           | 30" x 30" x 39.63"         | 250/114             | Push Bar  | 115/60/1                           | 15                                | 2                | Cord                     |