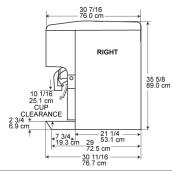

## **Specifications**

|                 |                            | Storage             |           |                                    | Max. Fuse Size                    |                  |                          |
|-----------------|----------------------------|---------------------|-----------|------------------------------------|-----------------------------------|------------------|--------------------------|
| Model<br>Number | Dimensions*<br>(W x D x H) | Capacity<br>(lb/kg) | Actuation | Basic Electrical<br>Volts/Hz/Phase | or HACR Circuit<br>Breaker (amps) | Circuit<br>Wires | Min. Circuit<br>Ampacity |
| ID150           | 22" x 30" x 35.63"         | 150/68              | Push Bar  | 115/60/1                           | 15                                | 2                | Cord                     |
| ID200           | 30" x 30" x 35.63"         | 200/91              | Push Bar  | 115/60/1                           | 15                                | 2                | Cord                     |
| ID250           | 30" x 30" x 39.63"         | 250/114             | Push Bar  | 115/60/1                           | 15                                | 2                | Cord                     |

All units with stainless steel finish and plastic front and top panels. Not designed for outdoor installation. \*Add 4" height for legs.