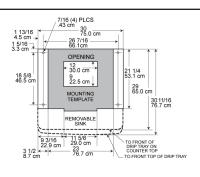

- 101 Corporate Woods Parkway, Vernon Hills, IL 60061 •
- 1-800-SCOTSMAN Fax: 847-913-9844 www.scotsman-ice.com customer.relations@scotsman-ice.com •

Installation Note: Allow 6" space at left, back and right side for ventilation and utility connections. Recommended counter opening size 9" x 12" for utilities and tubing. Opening can be located anywhere within the shaded area.