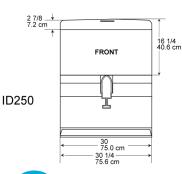

## Scotsman<sup>®</sup>

ID250

## **Specifications**

|                 |                            | Storage             |           |                                    | Max. Fuse Size                    |                  |                          |
|-----------------|----------------------------|---------------------|-----------|------------------------------------|-----------------------------------|------------------|--------------------------|
| Model<br>Number | Dimensions*<br>(W x D x H) | Capacity<br>(lb/kg) | Actuation | Basic Electrical<br>Volts/Hz/Phase | or HACR Circuit<br>Breaker (amps) | Circuit<br>Wires | Min. Circuit<br>Ampacity |
| ID150           | 22" x 30" x 35.63"         | 150/68              | Push Bar  | 115/60/1                           | 15                                | 2                | Cord                     |
| ID200           | 30" x 30" x 35.63"         | 200/91              | Push Bar  | 115/60/1                           | 15                                | 2                | Cord                     |
| ID250           | 30" x 30" x 39.63"         | 250/114             | Push Bar  | 115/60/1                           | 15                                | 2                | Cord                     |